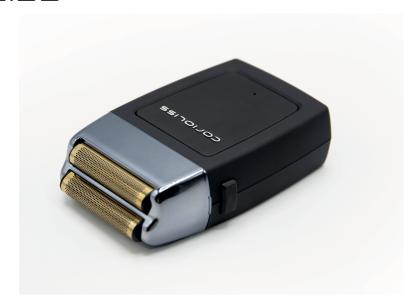

### THE SHAVER

New Corioliss Shaver, powerful and quiet with a high-performance rotary motor. It is designed to meet all expectations in the professional shaving routine.

## Why is is different?

It has a high-performance motor and a lithium-ion battery with no memory effect and 90 minutes of uninterrumped operation on a single charge. It is also lighter, more powerful and more comfortable, and features a titanium foil for an irritation-free shave.

#### What can I use it for?

The new Corioliss professional shaver offers you high performance for work on the neck, nape of the neck or head, and for trimming or touching up beards and sideburns, not forgetting the most extreme fades.

#### Characteristics

| High performance engine.      |
|-------------------------------|
| State of the art battery.     |
| Titanium foil.                |
| Charging time: 3 hours.       |
| Operating time: 1,5 hours.    |
| LED battery charge indicator. |
| 2 meter usb cable.            |