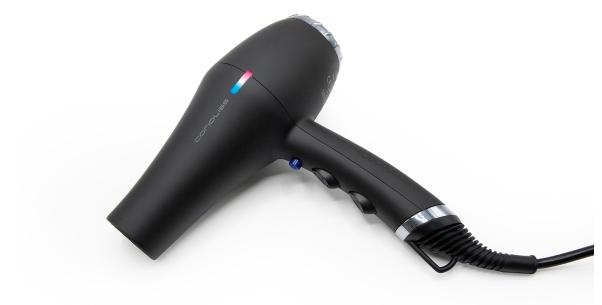

## **FLOW POWER**

Its robust AC motor with a power of 2200W and its design make it the long-lasting professional solution for fast and perfect drying.

## Why is it different?

It is a high-end dryer thanks to its high-performance motor that allows it to work for a long service life. It has two speed and two temperature selectors, as well as a cool air button. It has a 2,8 metre salon-ready cable and 2 attached nozzles.

## Characteristics

| Motor AC 2200W.                              | Weight 400g. |
|----------------------------------------------|--------------|
| Extreme velocity, incredible drying control. |              |
| LED temperature indicator.                   |              |
| Ergonomic design for maximum comfort.        |              |
| 2 speed settings, 3 temperature settings .   |              |
| Cool shot setting.                           |              |
| Two nozzles .                                |              |
| 3m cord.                                     |              |