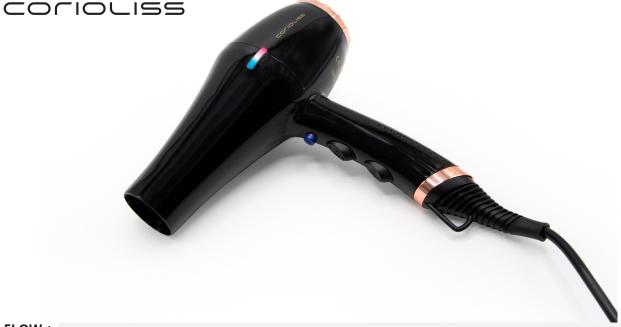

# FLOW +

Among its most importan features are its low weight, which makes it unique for drying comfort, its high air flow and speed. In adittion, you will love its low noise level!

# Why is it different?

Flow+ is designed with a poweful 2000w DC motor. If you are looking for comfort and lightness, this is the perfect choice. The integrated controls allow you to choose between 2 speeds and 2 temperatures. In addition, you can select cool air with a delicated button. Its 2,8 meter cord is salon-ready and contains 2 attached nozzles.

## Characteristics

| Motor AC 2000W.                              | Weight 340g. |
|----------------------------------------------|--------------|
| Extreme velocity, incredible drying control. |              |
| LED temperature indicator.                   |              |
| Ergonomic design for maximum comfort.        |              |
| 2 speed settings, 3 temperature settings .   |              |
| Cool shot setting.                           |              |
| Two nozzles .                                |              |
| 3m cord.                                     |              |