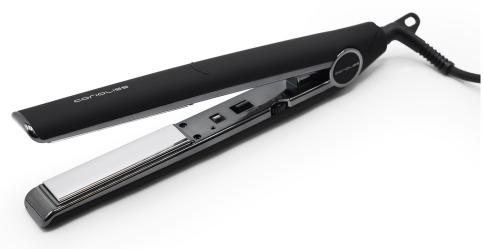

# C1

With a simple and efficient design, the C1 iron is very easy to use and achieves spectacular results. Thanks to the variety of prints on this model, there's sure to be one that perfectly suits your personality.

#### Why is it different?

Because it's shape adapts to any type of work and you can choose the working temperature thanks to its integrated control that goes from 120° to 235°.

#### What can I use it for?

The glossy inner finish is ideal for creating waves and curls in all versions, while the material of the outer casing gives you total control over your hair.

| Characteristics      |  |  |
|----------------------|--|--|
| Plates 2,3 x 9 cm.   |  |  |
| Housing 3 x 27,5 cm. |  |  |
|                      |  |  |
|                      |  |  |
|                      |  |  |
|                      |  |  |
|                      |  |  |
|                      |  |  |
|                      |  |  |
|                      |  |  |
|                      |  |  |